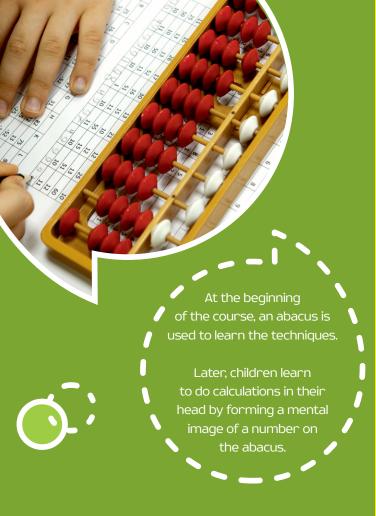

## WHAT IS MENTAL ARITHMETIC?

MENTAL ARITHMETIC IS A TESTED WAY of developing a child's academic abilities and creative thinking in a balanced way, allowing them to reach their full intellectual potential.